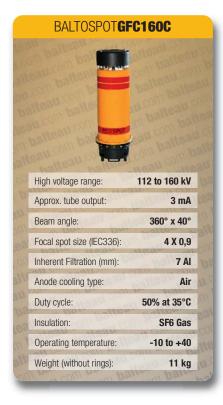

| Specifications                | Units | BALTOSPOT <b>GFC160C</b> |
|-------------------------------|-------|--------------------------|
| High voltage range:           | kV    | 112 - 160                |
| Approx. tube output           | mA    | 3                        |
| Beam angle:                   |       | 360° x 40°               |
| Focal spot size (IEC336):     |       | 4 x 0,9                  |
| Max. current:                 | A     | 4,5                      |
| Steel penetration at max (*): | mm    | 12,5                     |
| Working temperature:          | °C    | - 10 to + 40             |
| Inherent filtration:          | mm    | 7 AI                     |
| Anode cooling type:           |       | Air                      |
| Duty cycle:                   | %     | 50% at 35°C              |
| Insulation:                   |       | SF6 Gas                  |
| Mains:                        | V     | 72 - 130                 |
| Weight (without rings):       | Кд    | 11                       |
| Tubehead:                     |       | Glass                    |
| Control unit:                 |       | CF3                      |