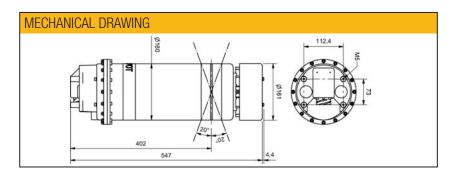

| Specifications                | Units | BALTOSPOT <b>GFC160C</b> |
|-------------------------------|-------|--------------------------|
| High voltage range:           | kV    | 112 - 160                |
| Approx. tube output           | mA    | 3                        |
| Beam angle:                   |       | 360° x 40°               |
| Focal spot size (IEC336):     |       | 4 x 0,9                  |
| Max. current:                 | A     | 4,5                      |
| Steel penetration at max (*): | mm    | 12,5                     |
| Working temperature:          | °C    | - 10 to + 40             |
| Inherent filtration:          | mm    | 7 AI                     |
| Anode cooling type:           |       | Air                      |
| Duty cycle:                   | %     | 50% at 35°C              |
| Insulation:                   |       | SF6 Gas                  |
| Mains:                        | V     | 72 - 130                 |
| Weight (without rings):       | Кд    | 11                       |
| Tubehead:                     |       | Glass                    |
| Control unit:                 |       | CF3                      |