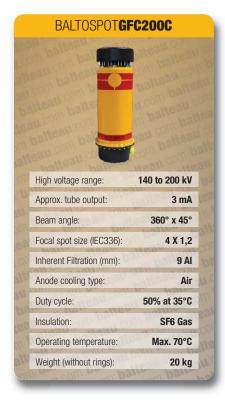

| Specifications                | Units | BALTOSPOT <b>GFC200C</b> |
|-------------------------------|-------|--------------------------|
| High voltage range:           | kV    | 140 - 200                |
| Approx. tube output           | mA    | 3                        |
| Beam angle:                   |       | 360° x 45°               |
| Focal spot size (IEC336):     |       | 4 x 1,2                  |
| Max. current:                 | A     | 9                        |
| Steel penetration at max (*): | mm    | 24                       |
| Working temperature:          | °C    | - 10 to + 40             |
| Inherent filtration:          | mm    | 9 AI                     |
| Anode cooling type:           |       | Air                      |
| Duty cycle:                   | %     | 50% at 35°C              |
| Insulation:                   |       | SF6 Gas                  |
| Mains:                        | V     | 72 - 130                 |
| Weight (without rings):       | Кд    | 20                       |
| Tubehead:                     |       | Glass                    |
| Control unit:                 |       | CF3                      |