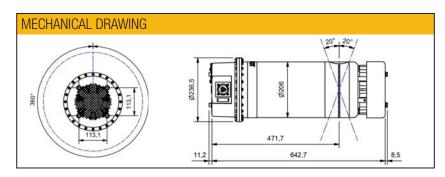

| Specifications                | Units | BALTOSPOT <b>GFC200C</b> |
|-------------------------------|-------|--------------------------|
| High voltage range:           | kV    | 140 - 200                |
| Approx. tube output           | mA    | 3                        |
| Beam angle:                   |       | 360° x 45°               |
| Focal spot size (IEC336):     |       | 4 x 1,2                  |
| Max. current:                 | A     | 9                        |
| Steel penetration at max (*): | mm    | 24                       |
| Working temperature:          | °C    | - 10 to + 40             |
| Inherent filtration:          | mm    | 9 AI                     |
| Anode cooling type:           |       | Air                      |
| Duty cycle:                   | %     | 50% at 35°C              |
| Insulation:                   |       | SF6 Gas                  |
| Mains:                        | V     | 72 - 130                 |
| Weight (without rings):       | Кд    | 20                       |
| Tubehead:                     |       | Glass                    |
| Control unit:                 |       | CF3                      |